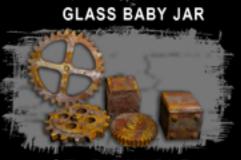

| Item                  | Regular Price | Show Special | Quantity | Total |
|-----------------------|---------------|--------------|----------|-------|
| Medical Area:         |               |              |          |       |
| Silicone Baby         | \$199.99      | \$159.99     |          |       |
| 2 Headed Silicone     | \$229.99      | \$189.99     |          |       |
| baby                  |               |              |          |       |
| Glass Baby Jar        | \$24.99       | \$14.99      |          |       |
| Umbilical Cord Jar    | \$24.99       | \$19.99      |          |       |
|                       |               |              |          |       |
| Scarecrow Ally:       |               |              |          |       |
| Scarecrow (child)     | \$399.99      | \$314.99     |          |       |
| Scarecrow (adult)     | \$579.99      | \$474.99     |          |       |
|                       |               |              |          |       |
| Scarecrow add ons:    |               |              |          |       |
| Corn Around neck:     | \$129.99      | \$109.99     |          |       |
| Barbed Wire:          | \$19.99       | \$14.99      |          |       |
| Pitch Fork thru face: | \$129.99      | \$109.99     |          |       |
| Crow pecked eyes:     | \$129.99      | \$109.99     |          |       |
| Axe in chest:         | \$79.99       | \$54.99      |          |       |
| Scissors in eye:      | \$45.00       | \$29.99      |          |       |
| Teddy Bear:           | \$39.00       | \$24.99      |          |       |
| Pumpkin Head:         | \$129.99      | \$109.99     |          |       |
| Belts or Bolts:       | \$39.99       | \$24.99      |          |       |
|                       |               |              |          |       |
| Side Show/ Carnival:  |               |              |          |       |
| Carnival Punks        | \$79.99       | \$69.99      |          |       |
| Carnival Punk base    | \$329.99      | \$284.99     |          |       |
| Headsicle Bundle      | \$419.99      | \$389.99     |          |       |
| w/tray                |               |              |          |       |
| Headsicle Single      | \$45.99       | \$39.99      |          |       |
| Head Pool             | \$37.99       | \$29.99      |          |       |
|                       |               |              |          |       |
| Funeral Reserved Sign | \$129.99      | \$99.99      |          |       |
|                       |               |              |          |       |
| Escape Games:         |               |              |          |       |
| Clock Style Game      | \$1599.99     | \$1399.99    |          |       |
| Extra Game Balls      | \$59.99       | \$49.99      |          |       |
| Doll Part Game        | \$889.99      | \$839.99     |          |       |
|                       |               |              |          |       |
|                       |               |              |          |       |
|                       |               |              |          |       |
|                       |               |              |          |       |
|                       |               |              |          |       |
|                       |               |              |          |       |
|                       |               |              |          |       |
|                       |               |              |          |       |
|                       |               |              |          |       |