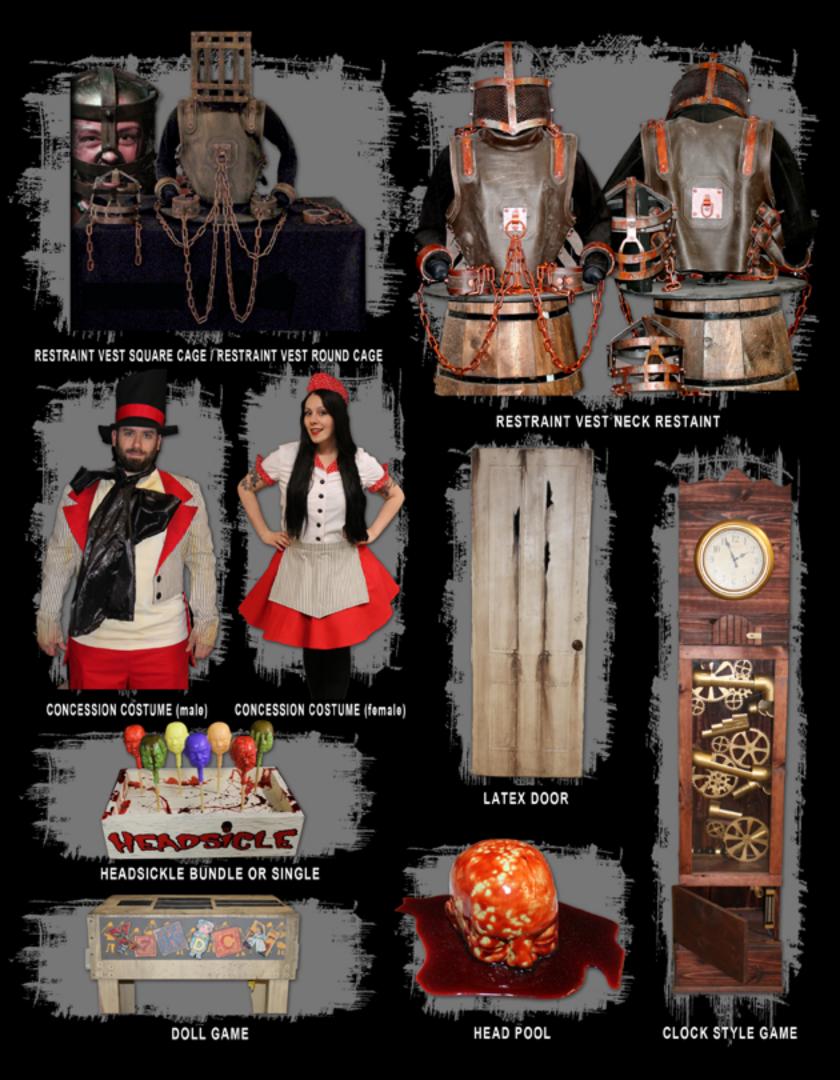

## Price List for American Made Monster 2016

Show Specials will be honored until 7 days after the show ends.

| Item                  | Regular Price | Show Special | Quantity | Total |
|-----------------------|---------------|--------------|----------|-------|
|                       |               |              |          |       |
| Costumes:             |               |              |          |       |
| Corn Stalk Costume    | \$2399.99     | \$1999.99    |          |       |
| Corn Shoe Covers      | \$199.99      | \$149.99     |          |       |
| Honey Comb Costume    | \$749.99      | \$719.99     |          |       |
| Axe back              | \$1999.99     | \$1699.99    |          |       |
| Gear Costume          | \$3299.99     | \$2999.99    |          |       |
| Scarecrow Costume     | \$669.99      | \$609.99     |          |       |
| Restraint Vest        |               |              |          |       |
| Square Cage           | \$3599.99     | \$3399.99    |          |       |
| Restraint Vest        |               |              |          |       |
| Round Cage            | \$2799.99     | \$2599.99    |          |       |
| Restraint Vest        | \$1799.99     | 1575.99      |          |       |
| Neck Restraint        |               |              |          |       |
| Concession Costume    | \$1200.00     | \$999.99     |          |       |
| (Male)                |               |              |          |       |
| Concession Costume    | \$1100.00     | \$949.99     |          |       |
| (female)              |               |              |          |       |
|                       |               |              |          |       |
| Shed Scene:           |               |              |          |       |
| Large Venous Fly Trap | \$369.99      | \$299.99     |          |       |
| Large Venous Fly Trap | 109.99        | 89.99        |          |       |
| (Head Only)           |               |              |          |       |
| Venous Fly Trap       | \$99.99       | \$79.99      |          |       |
| (small head only)     | 4             |              |          |       |
| Roots                 | \$74.99       | \$59.99      |          |       |
| Large Toothed Leaves  | \$339.99      | \$299.99     |          |       |
| Latex Door            | \$349.99      | \$299.99     |          |       |
| Foam Honey Comb       | \$74.99       | \$59.99      |          |       |
| Plastic Honey Comb    | \$64.99       | \$49.99      |          |       |
| Heavy Honey Comb      | \$89.99       | \$79.99      |          |       |
| Large Killer Bees     | \$429.99      | \$389.99     |          |       |
| Skelobees             | \$329.99      | \$299.99     |          |       |
| Bee Blaster (add on ) | \$169.99      | \$149.99     |          |       |
| B                     |               |              |          |       |
| Rust Wall:            | 400.00        | 4=0.00       |          |       |
| Gear Bundle           | \$99.99       | \$59.99      |          |       |
| (5 gear& 2 cubes)     | 40=4.65       | 40.00.00     |          |       |
| Rust Top/base         | \$274.99      | \$260.00     |          |       |

| Item                  | Regular Price | Show Special | Quantity | Total |
|-----------------------|---------------|--------------|----------|-------|
| Medical Area:         |               |              |          |       |
| Silicone Baby         | \$199.99      | \$159.99     |          |       |
| 2 Headed Silicone     | \$229.99      | \$189.99     |          |       |
| baby                  |               |              |          |       |
| Glass Baby Jar        | \$24.99       | \$14.99      |          |       |
| Umbilical Cord Jar    | \$24.99       | \$19.99      |          |       |
|                       |               |              |          |       |
| Scarecrow Ally:       |               |              |          |       |
| Scarecrow (child)     | \$399.99      | \$314.99     |          |       |
| Scarecrow (adult)     | \$579.99      | \$474.99     |          |       |
|                       |               |              |          |       |
| Scarecrow add ons:    |               |              |          |       |
| Corn Around neck:     | \$129.99      | \$109.99     |          |       |
| Barbed Wire:          | \$19.99       | \$14.99      |          |       |
| Pitch Fork thru face: | \$129.99      | \$109.99     |          |       |
| Crow pecked eyes:     | \$129.99      | \$109.99     |          |       |
| Axe in chest:         | \$79.99       | \$54.99      |          |       |
| Scissors in eye:      | \$45.00       | \$29.99      |          |       |
| Teddy Bear:           | \$39.00       | \$24.99      |          |       |
| Pumpkin Head:         | \$129.99      | \$109.99     |          |       |
| Belts or Bolts:       | \$39.99       | \$24.99      |          |       |
|                       |               |              |          |       |
| Side Show/ Carnival:  |               |              |          |       |
| Carnival Punks        | \$79.99       | \$69.99      |          |       |
| Carnival Punk base    | \$329.99      | \$284.99     |          |       |
| Headsicle Bundle      | \$419.99      | \$389.99     |          |       |
| w/tray                |               |              |          |       |
| Headsicle Single      | \$45.99       | \$39.99      |          |       |
| Head Pool             | \$37.99       | \$29.99      |          |       |
|                       |               |              |          |       |
| Funeral Reserved Sign | \$129.99      | \$99.99      |          |       |
|                       |               |              |          |       |
| Escape Games:         |               |              |          |       |
| Clock Style Game      | \$1599.99     | \$1399.99    |          |       |
| Extra Game Balls      | \$59.99       | \$49.99      |          |       |
| Doll Part Game        | \$889.99      | \$839.99     |          |       |
|                       |               |              |          |       |
|                       |               |              |          |       |
|                       |               |              |          |       |
|                       |               |              |          |       |
|                       |               |              |          |       |
|                       |               |              |          |       |
|                       |               |              |          |       |
|                       |               |              |          |       |
|                       |               |              |          |       |