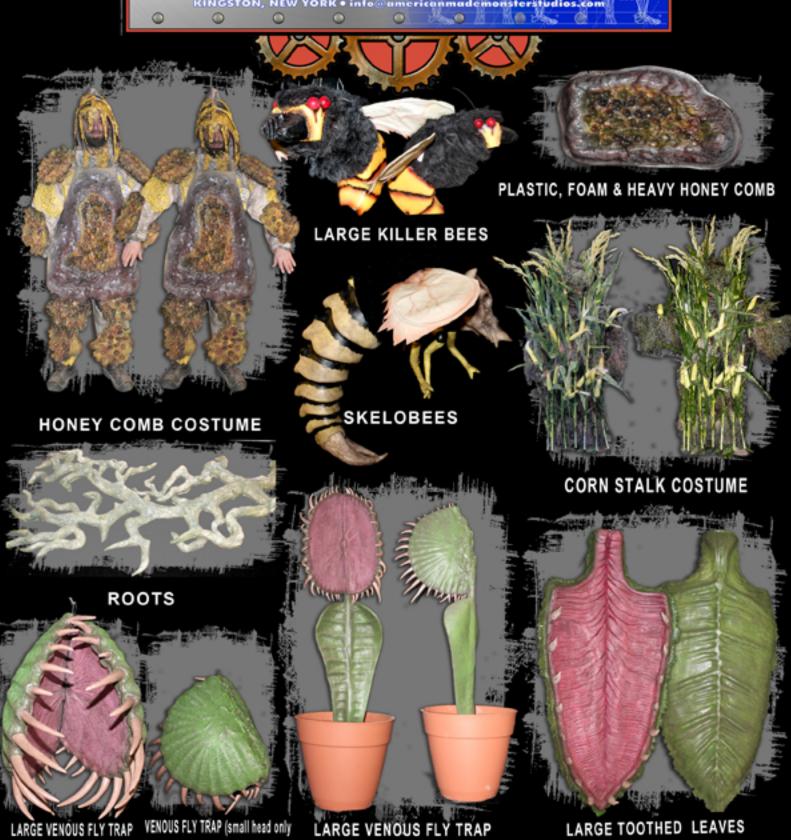

## Price List for American Made Monster 2016

Show Specials will be honored until 7 days after the show ends.

| Item                  | Regular Price | Show Special | Quantity | Total |
|-----------------------|---------------|--------------|----------|-------|
|                       |               |              |          |       |
| Costumes:             |               |              |          |       |
| Corn Stalk Costume    | \$2399.99     | \$1999.99    |          |       |
| Corn Shoe Covers      | \$199.99      | \$149.99     |          |       |
| Honey Comb Costume    | \$749.99      | \$719.99     |          |       |
| Axe back              | \$1999.99     | \$1699.99    |          |       |
| Gear Costume          | \$3299.99     | \$2999.99    |          |       |
| Scarecrow Costume     | \$669.99      | \$609.99     |          |       |
| Restraint Vest        |               |              |          |       |
| Square Cage           | \$3599.99     | \$3399.99    |          |       |
| Restraint Vest        |               |              |          |       |
| Round Cage            | \$2799.99     | \$2599.99    |          |       |
| Restraint Vest        | \$1799.99     | 1575.99      |          |       |
| Neck Restraint        |               |              |          |       |
| Concession Costume    | \$1200.00     | \$999.99     |          |       |
| (Male)                |               |              |          |       |
| Concession Costume    | \$1100.00     | \$949.99     |          |       |
| (female)              |               |              |          |       |
|                       |               |              |          |       |
| Shed Scene:           |               |              |          |       |
| Large Venous Fly Trap | \$369.99      | \$299.99     |          |       |
| Large Venous Fly Trap | 109.99        | 89.99        |          |       |
| (Head Only)           |               |              |          |       |
| Venous Fly Trap       | \$99.99       | \$79.99      |          |       |
| (small head only)     | 4             |              |          |       |
| Roots                 | \$74.99       | \$59.99      |          |       |
| Large Toothed Leaves  | \$339.99      | \$299.99     |          |       |
| Latex Door            | \$349.99      | \$299.99     |          |       |
| Foam Honey Comb       | \$74.99       | \$59.99      |          |       |
| Plastic Honey Comb    | \$64.99       | \$49.99      |          |       |
| Heavy Honey Comb      | \$89.99       | \$79.99      |          |       |
| Large Killer Bees     | \$429.99      | \$389.99     |          |       |
| Skelobees             | \$329.99      | \$299.99     |          |       |
| Bee Blaster (add on ) | \$169.99      | \$149.99     |          |       |
| B                     |               |              |          |       |
| Rust Wall:            | 400.00        | 4=0.00       |          |       |
| Gear Bundle           | \$99.99       | \$59.99      |          |       |
| (5 gear& 2 cubes)     | 40=4.65       | 40.00.00     |          |       |
| Rust Top/base         | \$274.99      | \$260.00     |          |       |