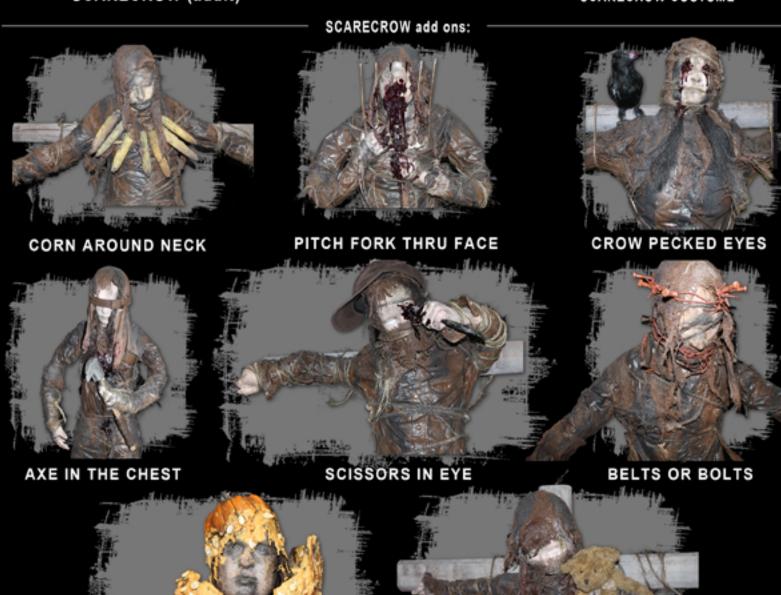

| Item                  | Regular Price | Show Special | Quantity | Total |
|-----------------------|---------------|--------------|----------|-------|
| Medical Area:         |               |              |          |       |
| Silicone Baby         | \$199.99      | \$159.99     |          |       |
| 2 Headed Silicone     | \$229.99      | \$189.99     |          |       |
| baby                  |               |              |          |       |
| Glass Baby Jar        | \$24.99       | \$14.99      |          |       |
| Umbilical Cord Jar    | \$24.99       | \$19.99      |          |       |
|                       |               |              |          |       |
| Scarecrow Ally:       |               |              |          |       |
| Scarecrow (child)     | \$399.99      | \$314.99     |          |       |
| Scarecrow (adult)     | \$579.99      | \$474.99     |          |       |
|                       |               |              |          |       |
| Scarecrow add ons:    |               |              |          |       |
| Corn Around neck:     | \$129.99      | \$109.99     |          |       |
| Barbed Wire:          | \$19.99       | \$14.99      |          |       |
| Pitch Fork thru face: | \$129.99      | \$109.99     |          |       |
| Crow pecked eyes:     | \$129.99      | \$109.99     |          |       |
| Axe in chest:         | \$79.99       | \$54.99      |          |       |
| Scissors in eye:      | \$45.00       | \$29.99      |          |       |
| Teddy Bear:           | \$39.00       | \$24.99      |          |       |
| Pumpkin Head:         | \$129.99      | \$109.99     |          |       |
| Belts or Bolts:       | \$39.99       | \$24.99      |          |       |
|                       |               |              |          |       |
| Side Show/ Carnival:  |               |              |          |       |
| Carnival Punks        | \$79.99       | \$69.99      |          |       |
| Carnival Punk base    | \$329.99      | \$284.99     |          |       |
| Headsicle Bundle      | \$419.99      | \$389.99     |          |       |
| w/tray                |               |              |          |       |
| Headsicle Single      | \$45.99       | \$39.99      |          |       |
| Head Pool             | \$37.99       | \$29.99      |          |       |
|                       |               |              |          |       |
| Funeral Reserved Sign | \$129.99      | \$99.99      |          |       |
|                       |               |              |          |       |
| Escape Games:         |               |              |          |       |
| Clock Style Game      | \$1599.99     | \$1399.99    |          |       |
| Extra Game Balls      | \$59.99       | \$49.99      |          |       |
| Doll Part Game        | \$889.99      | \$839.99     |          |       |
|                       |               |              |          |       |
|                       |               |              |          |       |
|                       |               |              |          |       |
|                       |               |              |          |       |
|                       |               |              |          |       |
|                       |               |              |          |       |
|                       |               |              |          |       |
|                       |               |              |          |       |
|                       |               |              |          |       |