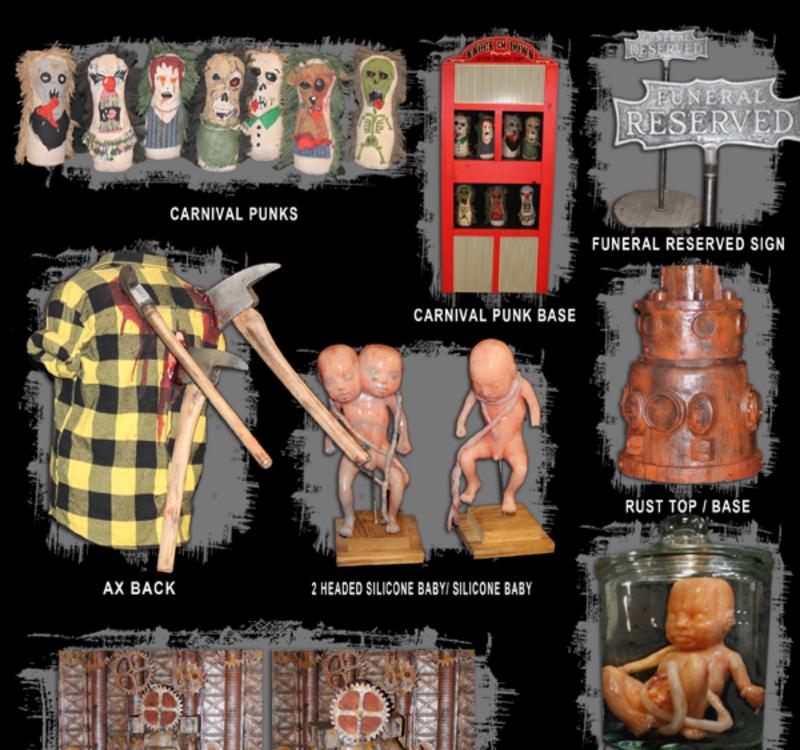

## Price List for American Made Monster 2016

Show Specials will be honored until 7 days after the show ends.

| Item                  | Regular Price | Show Special | Quantity | Total |
|-----------------------|---------------|--------------|----------|-------|
|                       |               |              |          |       |
| Costumes:             |               |              |          |       |
| Corn Stalk Costume    | \$2399.99     | \$1999.99    |          |       |
| Corn Shoe Covers      | \$199.99      | \$149.99     |          |       |
| Honey Comb Costume    | \$749.99      | \$719.99     |          |       |
| Axe back              | \$1999.99     | \$1699.99    |          |       |
| Gear Costume          | \$3299.99     | \$2999.99    |          |       |
| Scarecrow Costume     | \$669.99      | \$609.99     |          |       |
| Restraint Vest        |               |              |          |       |
| Square Cage           | \$3599.99     | \$3399.99    |          |       |
| Restraint Vest        |               |              |          |       |
| Round Cage            | \$2799.99     | \$2599.99    |          |       |
| Restraint Vest        | \$1799.99     | 1575.99      |          |       |
| Neck Restraint        |               |              |          |       |
| Concession Costume    | \$1200.00     | \$999.99     |          |       |
| (Male)                |               |              |          |       |
| Concession Costume    | \$1100.00     | \$949.99     |          |       |
| (female)              |               |              |          |       |
|                       |               |              |          |       |
| Shed Scene:           |               |              |          |       |
| Large Venous Fly Trap | \$369.99      | \$299.99     |          |       |
| Large Venous Fly Trap | 109.99        | 89.99        |          |       |
| (Head Only)           |               |              |          |       |
| Venous Fly Trap       | \$99.99       | \$79.99      |          |       |
| (small head only)     | 4             |              |          |       |
| Roots                 | \$74.99       | \$59.99      |          |       |
| Large Toothed Leaves  | \$339.99      | \$299.99     |          |       |
| Latex Door            | \$349.99      | \$299.99     |          |       |
| Foam Honey Comb       | \$74.99       | \$59.99      |          |       |
| Plastic Honey Comb    | \$64.99       | \$49.99      |          |       |
| Heavy Honey Comb      | \$89.99       | \$79.99      |          |       |
| Large Killer Bees     | \$429.99      | \$389.99     |          |       |
| Skelobees             | \$329.99      | \$299.99     |          |       |
| Bee Blaster (add on ) | \$169.99      | \$149.99     |          |       |
| B                     |               |              |          |       |
| Rust Wall:            | 400.00        | 4=0.00       |          |       |
| Gear Bundle           | \$99.99       | \$59.99      |          |       |
| (5 gear& 2 cubes)     | 40=4.65       | 40.00.00     |          |       |
| Rust Top/base         | \$274.99      | \$260.00     |          |       |

| Item                  | Regular Price | Show Special | Quantity | Total |
|-----------------------|---------------|--------------|----------|-------|
| Medical Area:         |               |              |          |       |
| Silicone Baby         | \$199.99      | \$159.99     |          |       |
| 2 Headed Silicone     | \$229.99      | \$189.99     |          |       |
| baby                  |               |              |          |       |
| Glass Baby Jar        | \$24.99       | \$14.99      |          |       |
| Umbilical Cord Jar    | \$24.99       | \$19.99      |          |       |
|                       |               |              |          |       |
| Scarecrow Ally:       |               |              |          |       |
| Scarecrow (child)     | \$399.99      | \$314.99     |          |       |
| Scarecrow (adult)     | \$579.99      | \$474.99     |          |       |
|                       |               |              |          |       |
| Scarecrow add ons:    |               |              |          |       |
| Corn Around neck:     | \$129.99      | \$109.99     |          |       |
| Barbed Wire:          | \$19.99       | \$14.99      |          |       |
| Pitch Fork thru face: | \$129.99      | \$109.99     |          |       |
| Crow pecked eyes:     | \$129.99      | \$109.99     |          |       |
| Axe in chest:         | \$79.99       | \$54.99      |          |       |
| Scissors in eye:      | \$45.00       | \$29.99      |          |       |
| Teddy Bear:           | \$39.00       | \$24.99      |          |       |
| Pumpkin Head:         | \$129.99      | \$109.99     |          |       |
| Belts or Bolts:       | \$39.99       | \$24.99      |          |       |
|                       |               |              |          |       |
| Side Show/ Carnival:  |               |              |          |       |
| Carnival Punks        | \$79.99       | \$69.99      |          |       |
| Carnival Punk base    | \$329.99      | \$284.99     |          |       |
| Headsicle Bundle      | \$419.99      | \$389.99     |          |       |
| w/tray                |               |              |          |       |
| Headsicle Single      | \$45.99       | \$39.99      |          |       |
| Head Pool             | \$37.99       | \$29.99      |          |       |
|                       |               |              |          |       |
| Funeral Reserved Sign | \$129.99      | \$99.99      |          |       |
|                       |               |              |          |       |
| Escape Games:         |               |              |          |       |
| Clock Style Game      | \$1599.99     | \$1399.99    |          |       |
| Extra Game Balls      | \$59.99       | \$49.99      |          |       |
| Doll Part Game        | \$889.99      | \$839.99     |          |       |
|                       |               |              |          |       |
|                       |               |              |          |       |
|                       |               |              |          |       |
|                       |               |              |          |       |
|                       |               |              |          |       |
|                       |               |              |          |       |
|                       |               |              |          |       |
|                       |               |              |          |       |
|                       |               |              |          |       |