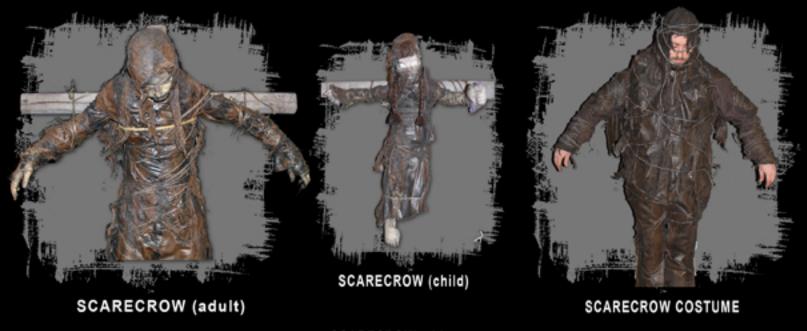

| Item                  | Regular Price | Show Special | Quantity | Total |
|-----------------------|---------------|--------------|----------|-------|
| Medical Area:         |               |              |          |       |
| Silicone Baby         | \$199.99      | \$159.99     |          |       |
| 2 Headed Silicone     | \$229.99      | \$189.99     |          |       |
| baby                  |               |              |          |       |
| Glass Baby Jar        | \$24.99       | \$14.99      |          |       |
| Umbilical Cord Jar    | \$24.99       | \$19.99      |          |       |
|                       |               |              |          |       |
| Scarecrow Ally:       |               |              |          |       |
| Scarecrow (child)     | \$399.99      | \$314.99     |          |       |
| Scarecrow (adult)     | \$579.99      | \$474.99     |          |       |
|                       |               |              |          |       |
| Scarecrow add ons:    |               |              |          |       |
| Corn Around neck:     | \$129.99      | \$109.99     |          |       |
| Barbed Wire:          | \$19.99       | \$14.99      |          |       |
| Pitch Fork thru face: | \$129.99      | \$109.99     |          |       |
| Crow pecked eyes:     | \$129.99      | \$109.99     |          |       |
| Axe in chest:         | \$79.99       | \$54.99      |          |       |
| Scissors in eye:      | \$45.00       | \$29.99      |          |       |
| Teddy Bear:           | \$39.00       | \$24.99      |          |       |
| Pumpkin Head:         | \$129.99      | \$109.99     |          |       |
| Belts or Bolts:       | \$39.99       | \$24.99      |          |       |
|                       |               |              |          |       |
| Side Show/ Carnival:  |               |              |          |       |
| Carnival Punks        | \$79.99       | \$69.99      |          |       |
| Carnival Punk base    | \$329.99      | \$284.99     |          |       |
| Headsicle Bundle      | \$419.99      | \$389.99     |          |       |
| w/tray                |               |              |          |       |
| Headsicle Single      | \$45.99       | \$39.99      |          |       |
| Head Pool             | \$37.99       | \$29.99      |          |       |
|                       |               |              |          |       |
| Funeral Reserved Sign | \$129.99      | \$99.99      |          |       |
|                       |               |              |          |       |
| Escape Games:         |               |              |          |       |
| Clock Style Game      | \$1599.99     | \$1399.99    |          |       |
| Extra Game Balls      | \$59.99       | \$49.99      |          |       |
| Doll Part Game        | \$889.99      | \$839.99     |          |       |
|                       |               |              |          |       |
|                       |               |              |          |       |
|                       |               |              |          |       |
|                       |               |              |          |       |
|                       |               |              |          |       |
|                       |               |              |          |       |
|                       |               |              |          |       |
|                       |               |              |          |       |
|                       |               |              |          |       |