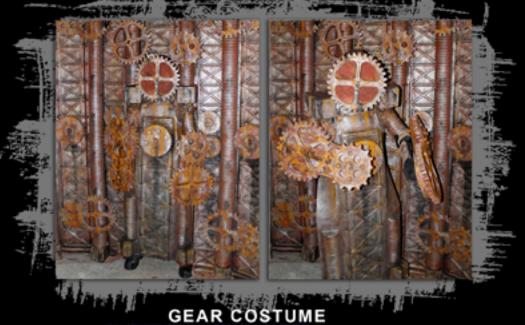

## Price List for American Made Monster 2016

Show Specials will be honored until 7 days after the show ends.

| Item                  | Regular Price | Show Special | Quantity | Total |
|-----------------------|---------------|--------------|----------|-------|
|                       |               |              |          |       |
| Costumes:             |               |              |          |       |
| Corn Stalk Costume    | \$2399.99     | \$1999.99    |          |       |
| Corn Shoe Covers      | \$199.99      | \$149.99     |          |       |
| Honey Comb Costume    | \$749.99      | \$719.99     |          |       |
| Axe back              | \$1999.99     | \$1699.99    |          |       |
| Gear Costume          | \$3299.99     | \$2999.99    |          |       |
| Scarecrow Costume     | \$669.99      | \$609.99     |          |       |
| Restraint Vest        |               |              |          |       |
| Square Cage           | \$3599.99     | \$3399.99    |          |       |
| Restraint Vest        |               |              |          |       |
| Round Cage            | \$2799.99     | \$2599.99    |          |       |
| Restraint Vest        | \$1799.99     | 1575.99      |          |       |
| Neck Restraint        |               |              |          |       |
| Concession Costume    | \$1200.00     | \$999.99     |          |       |
| (Male)                |               |              |          |       |
| Concession Costume    | \$1100.00     | \$949.99     |          |       |
| (female)              |               |              |          |       |
|                       |               |              |          |       |
| Shed Scene:           |               |              |          |       |
| Large Venous Fly Trap | \$369.99      | \$299.99     |          |       |
| Large Venous Fly Trap | 109.99        | 89.99        |          |       |
| (Head Only)           |               |              |          |       |
| Venous Fly Trap       | \$99.99       | \$79.99      |          |       |
| (small head only)     | 4             |              |          |       |
| Roots                 | \$74.99       | \$59.99      |          |       |
| Large Toothed Leaves  | \$339.99      | \$299.99     |          |       |
| Latex Door            | \$349.99      | \$299.99     |          |       |
| Foam Honey Comb       | \$74.99       | \$59.99      |          |       |
| Plastic Honey Comb    | \$64.99       | \$49.99      |          |       |
| Heavy Honey Comb      | \$89.99       | \$79.99      |          |       |
| Large Killer Bees     | \$429.99      | \$389.99     |          |       |
| Skelobees             | \$329.99      | \$299.99     |          |       |
| Bee Blaster (add on ) | \$169.99      | \$149.99     |          |       |
| B                     |               |              |          |       |
| Rust Wall:            | 400.00        | 4=0.00       |          |       |
| Gear Bundle           | \$99.99       | \$59.99      |          |       |
| (5 gear& 2 cubes)     | 40=4.65       | 40.00.00     |          |       |
| Rust Top/base         | \$274.99      | \$260.00     |          |       |